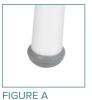

## Deluxe Folding Walker, Two Button with 3" Wheels

- Easy push-button mechanisms may be operated by fingers, palms or side of hand
- Each side operates independently to allow easy movement through narrow spaces and greater stability while standing
- Sturdy 1" diameter, aluminum construction ensures maximum strength while remaining lightweight
- Newly designed rear glide cap allows for walker to glide easily and smoothly over most surfaces (Figure A)
- Vinyl-contoured hand grip
- Comes with wheels (Replacement wheels item # 10111)