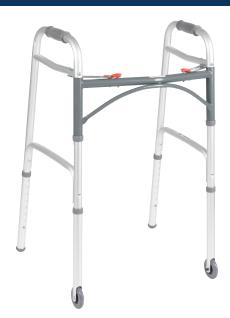

## Deluxe Folding Walker, Two Button with 3" Wheels

- Easy push-button mechanisms may be operated by fingers, palms or side of hand
- Each side operates independently to allow easy movement through narrow spaces and greater stability while standing
- Sturdy 1" diameter, aluminum construction ensures maximum strength while remaining lightweight
- Newly designed rear glide cap allows for walker to glide easily and smoothly over most surfaces (Figure A)
- Vinyl-contoured hand grip
- Comes with wheels (Replacement wheels item # 10111)