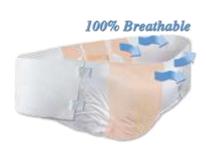

# **Product Features**

This disposable brief is 100% breathable allowing for complete air circulation. Each portion of the brief has microscopic pores that allow moisture vapor to escape for total comfort. Stretchy, side panels extend to a circumference of 106". The *peach* absorbent core minimizes odor and holds over one quart of fluid for maximum protection. The brief features a cloth-like outer layer, micro-hook closure tabs, KufguardsÒ (inner leg cuffs) for leakage/bowel containment, a dual wetness indicator and elastic leg gathers. Latex-free

#### BR - Breathable

Allows air to circulate around the body, promoting skin integrity.