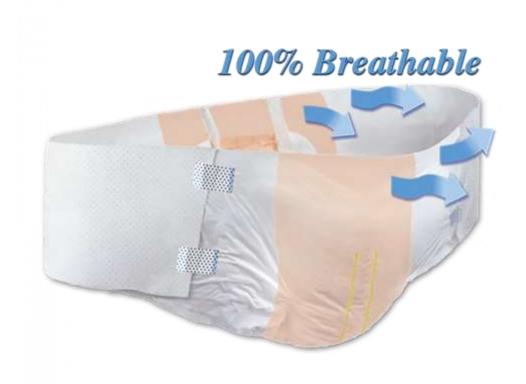

# **Product Features**

This disposable brief is 100% breathable allowing for complete air circulation. Each portion of the brief has microscopic pores that allow moisture vapor to escape for total comfort. Stretchy, side panels extend to a circumference of 106". The *peach* absorbent core minimizes odor and holds over one quart of fluid for maximum protection. The brief features a cloth-like outer layer, micro-hook closure tabs, KufguardsÒ (inner leg cuffs) for leakage/bowel containment, a dual wetness indicator and elastic leg gathers. Latex-free

#### BR - Breathable

Allows air to circulate around the body, promoting skin integrity.