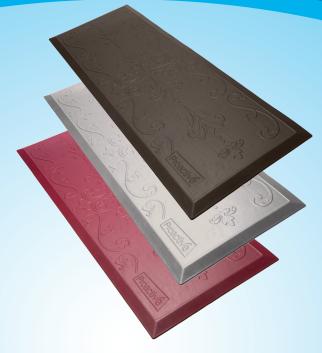

- Beveled edge helps to prevent accidental tripping. Wheelchairs can pass over them quickly and easily.
- Elegant design to match your homes decor.
- Textured top prevents caregiver from slipping.
- Vinyl material offers high tear resistance and strength for durability.
- Non-skid bottom helps keep mat safely in place.
- Available in brown, grey or maroon.
- Warranty: 5 Year Non-Prorated.
- 70"x24"x0.7"

| 51001BR | Beveled Floor Mat - Brown  |
|---------|----------------------------|
| 51001GR | Beveled Floor Mat - Grey   |
| 51001MR | Beveled Floor Mat - Maroon |